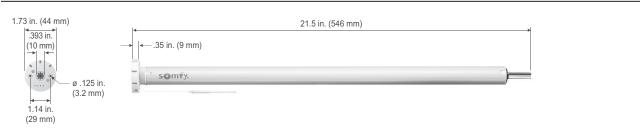

--------------------------------------------------------------------------|-----------------------------|
| <b>Index Protection Rating</b> (interior use only) | IP 20      | Insulation                | Class                                                                                                                                                                                                              | Class III                   |
| Limit Switch Type                                  | Electronic | Antenna                   | 15 cm wire length, must not be cut or lengthened. For<br>greatest RF range, must be exposed and should not<br>come in contact with metal surfaces. RF wire may need<br>to be repositioned for optimal performance. |                             |

## Dimensions



## **Specifications**

| Nominal Torque        | 1.1 Nm                             |  |
|-----------------------|------------------------------------|--|
| Nominal Speed         | 20 rpm                             |  |
| Adjustable Speed      | 10-28 by increment of 1 rpm        |  |
| Radio Protocol        | Zigbee 3.0 / Bluetooth 4.2         |  |
| Radio Frequency       | 2.4 GHz                            |  |
| Battery Type          | 12V 2600mAh (built-in Lithium-ion) |  |
| Battery Autonomy      | Only recharge once per year*       |  |
| Charging Time         | < 4 to 5 Hrs.                      |  |
| Low Battery Indicator | LED (on motor head)                |  |

\*Based on average shade size and one cycle per day



## Certifications